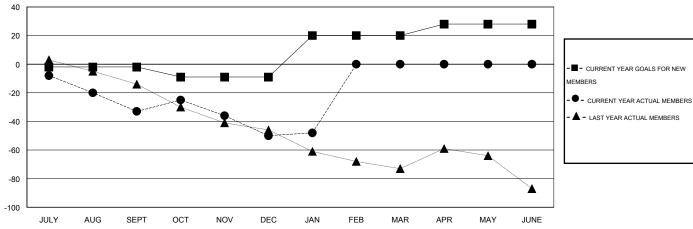

## GOALS AND ACTUAL MEMBERS CUMULATIVE

| DROPPED CLUBS: 1       |                 | 21 CLUBS OF 50 ADDED 1 OR MORE<br>NEW MEMBERS | GENDER DISTRIBUTION   MALE 1,056 (72.68%)   FEMALE 397 (27.32%) |    |     |
|------------------------|-----------------|-----------------------------------------------|-----------------------------------------------------------------|----|-----|
| DROPPED MEMBERS        |                 |                                               |                                                                 |    |     |
| DECEASED               | 12              | CLICK HERE FOR HEALTH                         | FAMILY UNIT MEMBERS                                             |    | 154 |
| CLUB CANCELLED 0 77 77 | ASSESSMENT DATA | HEAD OF HOUSEHOLD                             |                                                                 | 77 |     |
| TOTAL                  | 89              |                                               | NON-HEAD OF HOUSEHOLD                                           | )  | 77  |